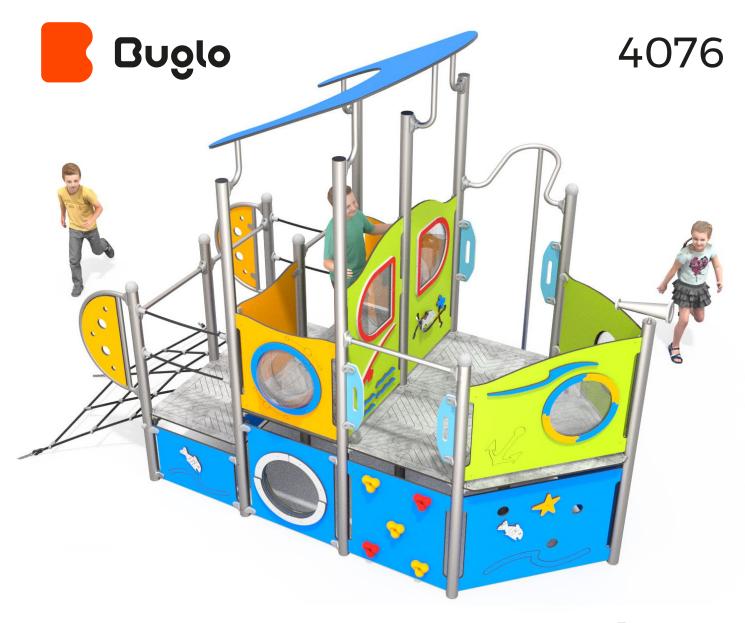

## **Product information**

| Dimensions                              | 461 x 242 cm |
|-----------------------------------------|--------------|
| Safety zone                             | 761 x 542 cm |
| Safety zone area                        | 34 m²        |
| Overall height                          | 328 cm       |
| Free fall height                        | 90 cm        |
| Amount of users                         | 18           |
| Product complies with EN 1176-1:2017-12 | TAK          |
| Availability of spare parts             | TAK          |
| Age range                               | 3-12         |
|                                         |              |