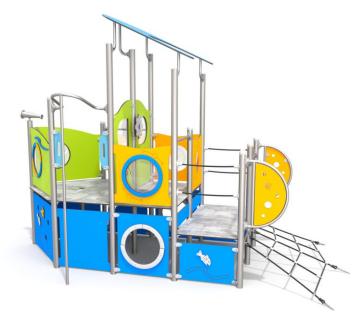

## **Product information**

| Dimensions                              | 461 x 242 cm |
|-----------------------------------------|--------------|
| Safety zone                             | 761 x 542 cm |
| Safety zone area                        | 34 m²        |
| Overall height                          | 328 cm       |
| Free fall height                        | 90 cm        |
| Amount of users                         | 18           |
| Product complies with EN 1176-1:2017-12 | TAK          |
| Availability of spare parts             | TAK          |
| Age range                               | 3-12         |
|                                         |              |

 $According \ to \ EN \ 1176-1:2017-12 \ norm, the product \ requires \ applying \ a \ safety \ surface \ according \ to \ the \ product's \ free \ fall \ height.$ 