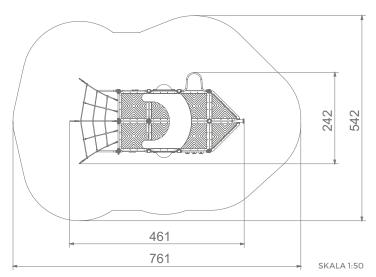

## **Product information**

| Dimensions                              | 461 x 242 cm |
|-----------------------------------------|--------------|
| Safety zone                             | 761 x 542 cm |
| Safety zone area                        | 34 m²        |
| Overall height                          | 328 cm       |
| Free fall height                        | 90 cm        |
| Amount of users                         | 18           |
| Product complies with EN 1176-1:2017-12 | TAK          |
| Availability of spare parts             | TAK          |
| Age range                               | 3-12         |
|                                         |              |