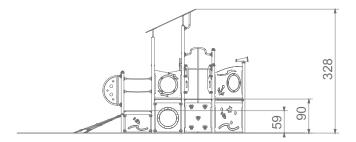

## **Product information**

| Dimensions                              | 461 x 242 cm |
|-----------------------------------------|--------------|
| Safety zone                             | 761 x 542 cm |
| Safety zone area                        | 34 m²        |
| Overall height                          | 328 cm       |
| Free fall height                        | 90 cm        |
| Amount of users                         | 18           |
| Product complies with EN 1176-1:2017-12 | TAK          |
| Availability of spare parts             | TAK          |
| Age range                               | 3-12         |
|                                         |              |

 $According \ to \ EN \ 1176-1:2017-12 \ norm, the product \ requires \ applying \ a \ safety \ surface \ according \ to \ the \ product's \ free \ fall \ height.$ 