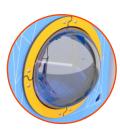

Hemispheric window with a diameter of 400 mm

Rope endings pressed In a sleeve made of durable aluminum alloy

Safe pipe plugs made of injection molded polyamid