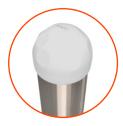

Hemispheric window with a diameter of 400 mm

Rope endings pressed In a sleeve made of durable aluminum alloy

Safe pipe plugs made of injection molded polyamid