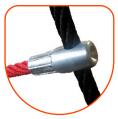

Hemispheric window with a diameter of 400 mm

Rope endings pressed In a sleeve made of durable aluminum alloy

Safe pipe plugs made of injection molded polyamid